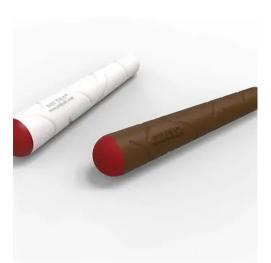

# **DOGGIE DOOBIE DOG TOY**

Doggie Doobie Dog Toy

Store Cost:\$6.50

MSRP:\$12.99

- Comes in both White and Brown
- Make your dog the coolest dog on the block
- Made from 100% Non-Toxic All Natural Rubber
- Dishwasher Safe

### Variations

| Color | Price |
|-------|-------|
| Brown |       |
| White |       |
|       | Brown |

SKU: N/A

Wholesale Vape & Smoke Shop Supplies | PX Wholesale USA Page: 5 Online Smoke Shop Wholesale