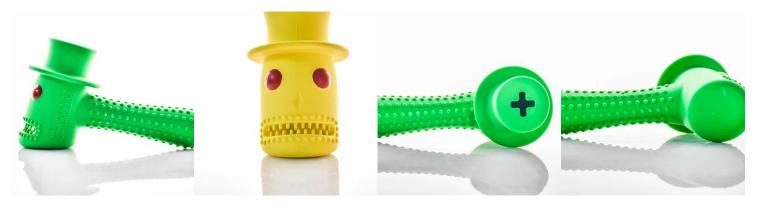

### **HIPPIE HAMMER DOG TOY**

Hippie Hammer Dog Toy

Store Cost:\$12.50

MSRP:\$24.99

- Features include Massaging Nubs for cleaning teeth and tongue while also massaging gums.
- Treat holders also make this a fun interactive toy for your dogs enjoyment.
- Made from 100% Non-Toxic All Natural Rubber.
- Dishwasher Safe.

# Variations

| SKU   | Color | Price |
|-------|-------|-------|
| 19360 | Blue  |       |
| 19361 | Green |       |
| 19362 | Red   |       |

#### Wholesale Vape & Smoke Shop Supplies | PX Wholesale USA Page: 4 Online Smoke Shop Wholesale

|              | Price | Color  | SKU   |
|--------------|-------|--------|-------|
| 19363 Yellow |       | Yellow | 19363 |