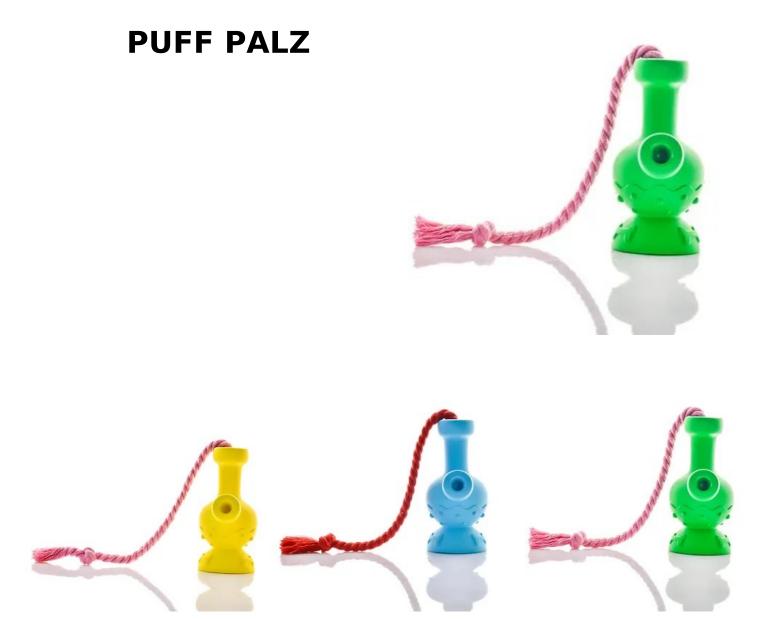

### **BEAKER BUDDY DOG TOY**

Beaker Buddy Dog Toy

Store Cost:\$15.00

MSRP:\$29.99

Available in Blue, Green, Red adn Yellow

- Classic design with Massaging / Cleaning Nubs
- Treat Holders make this toy great for all dogs
- Made from 100% Non-Toxic All Natural Rubber
- Dishwasher Safe

# Variations

| SKU   | Color | Price |
|-------|-------|-------|
| 19354 | Blue  |       |
| 19355 | Green |       |

#### Wholesale Vape & Smoke Shop Supplies | PX Wholesale USA Page: 6 Online Smoke Shop Wholesale

| SKU   | Color  | Price |
|-------|--------|-------|
| 19356 | Red    |       |
| 19357 | Yellow |       |