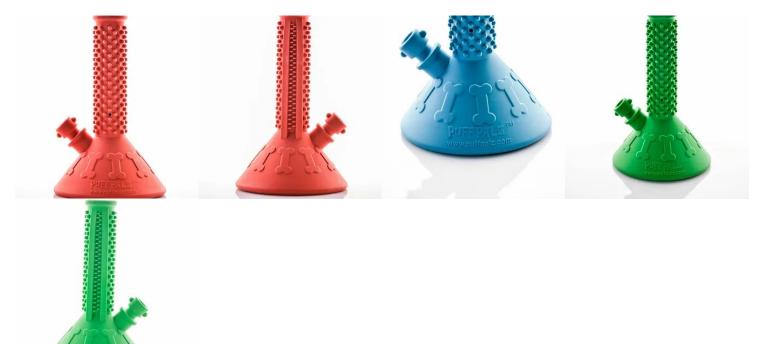

### **BEAKER BUDDY DOG TOY**

Beaker Buddy Dog Toy

Store Cost:\$15.00

MSRP:\$29.99

Available in Blue, Green, Red adn Yellow

- Classic design with Massaging / Cleaning Nubs
- Treat Holders make this toy great for all dogs
- Made from 100% Non-Toxic All Natural Rubber
- Dishwasher Safe

# Variations

| SKU   | Color | Price |
|-------|-------|-------|
| 19354 | Blue  |       |
| 19355 | Green |       |

#### Wholesale Vape & Smoke Shop Supplies | PX Wholesale USA Page: 6 Online Smoke Shop Wholesale

| SKU   | Color  | Price |
|-------|--------|-------|
| 19356 | Red    |       |
| 19357 | Yellow |       |