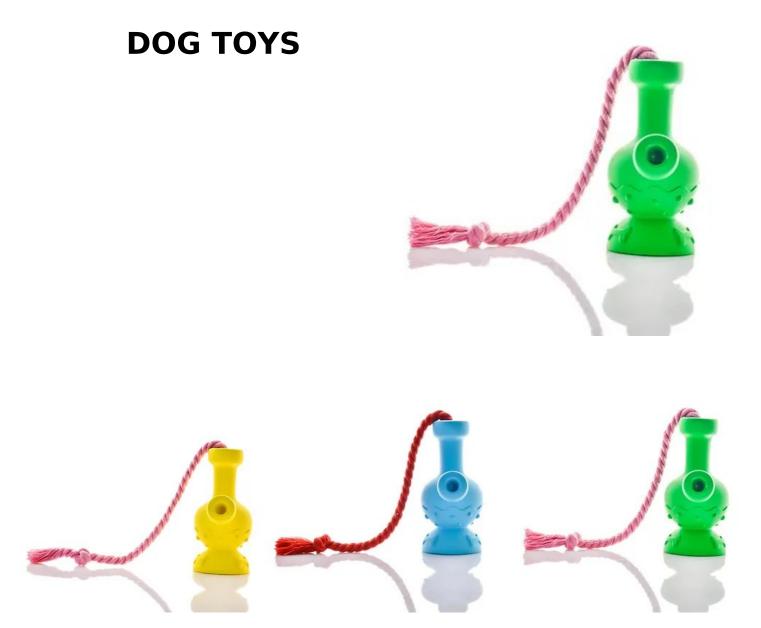

### **BEAKER BUDDY DOG TOY**

Beaker Buddy Dog Toy

Store Cost:\$15.00

MSRP:\$29.99

Available in Blue, Green, Red adn Yellow

- Classic design with Massaging / Cleaning Nubs
- Treat Holders make this toy great for all dogs
- Made from 100% Non-Toxic All Natural Rubber
- Dishwasher Safe

# Variations

| SKU   | Color | Price |
|-------|-------|-------|
| 19354 | Blue  |       |
| 19355 | Green |       |

#### Wholesale Vape & Smoke Shop Supplies | PX Wholesale USA Page: 6 Online Smoke Shop Wholesale

| SKU   | Color  | Price |
|-------|--------|-------|
| 19356 | Red    |       |
| 19357 | Yellow |       |