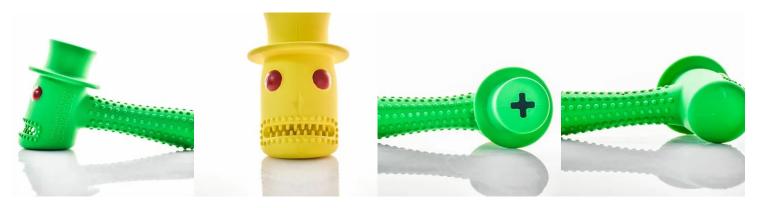

### **HIPPIE HAMMER DOG TOY**

Hippie Hammer Dog Toy

Store Cost:\$12.50

MSRP:\$24.99

- Features include Massaging Nubs for cleaning teeth and tongue while also massaging gums.
- Treat holders also make this a fun interactive toy for your dogs enjoyment.
- Made from 100% Non-Toxic All Natural Rubber.
- Dishwasher Safe.

## Variations

| SKU   | Color | Price |
|-------|-------|-------|
| 19360 | Blue  |       |
| 19361 | Green |       |
| 19362 | Red   |       |

#### Wholesale Vape & Smoke Shop Supplies | PX Wholesale USA Page: 4 Online Smoke Shop Wholesale

| SKU          | Color | Price |
|--------------|-------|-------|
| 19363 Yellow |       |       |