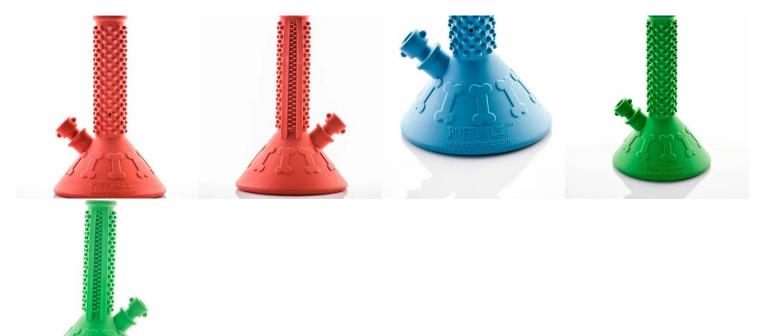

### **BEAKER BUDDY DOG TOY**

Beaker Buddy Dog Toy

Store Cost:\$15.00

MSRP:\$29.99

Available in Blue, Green, Red adn Yellow

- Classic design with Massaging / Cleaning Nubs
- Treat Holders make this toy great for all dogs
- Made from 100% Non-Toxic All Natural Rubber
- Dishwasher Safe

# Variations

| SKU   | Color | Price |
|-------|-------|-------|
| 19354 | Blue  |       |
| 19355 | Green |       |

#### Wholesale Vape & Smoke Shop Supplies | PX Wholesale USA Page: 6 Online Smoke Shop Wholesale

| SKU   | Color  | Price |
|-------|--------|-------|
| 19356 | Red    |       |
| 19357 | Yellow |       |