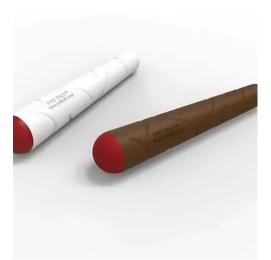

# **DOGGIE DOOBIE DOG TOY**

Doggie Doobie Dog Toy

Store Cost:\$6.50

MSRP:\$12.99

- Comes in both White and Brown
- Make your dog the coolest dog on the block
- Made from 100% Non-Toxic All Natural Rubber
- Dishwasher Safe

### Variations

| Color | Price |
|-------|-------|
| Brown |       |
| White |       |
|       | Brown |

SKU: N/A

Wholesale Vape & Smoke Shop Supplies | PX Wholesale USA Page: 5 Online Smoke Shop Wholesale